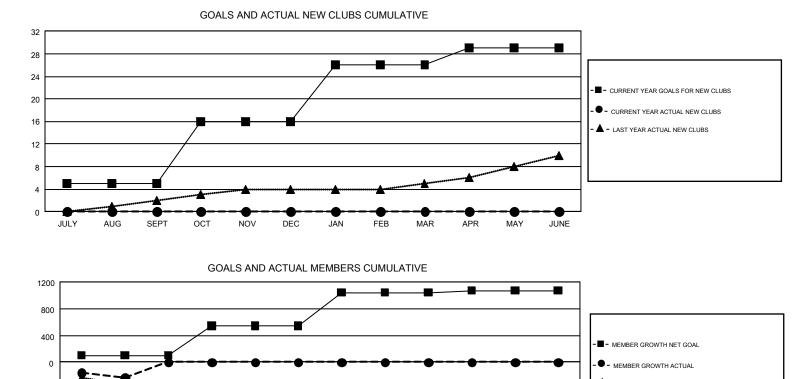

## GMT: MICHAEL MOLENDA

REPORT DOES NOT INCLUDE CLUBS IN UNDISTRICTED AREAS.

| Clubs                 |               |           |               | Members               |                           |                         |                                                    |  |
|-----------------------|---------------|-----------|---------------|-----------------------|---------------------------|-------------------------|----------------------------------------------------|--|
| RESULTS FOR 2018-2019 |               |           |               | RESULTS FOR 2018-2019 |                           |                         |                                                    |  |
| QUARTER               | NEW CLUB GOAL | NEW CLUBS | DROPPED CLUBS | QUARTER               | MEMBER GROWTH NET<br>GOAL | MEMBER GROWTH<br>ACTUAL | DROPPED<br>MEMBERS ACTUAL<br>(including transfers) |  |
| JULY/AUG/SEPT         | 5             | 0         | 9             | JULY/AUG/SEPT         | 101                       | 518                     | 677                                                |  |
| OCT/NOV/DEC           | 11            | 0         | 0             | OCT/NOV/DEC           | 442                       | 0                       | 0                                                  |  |
| JAN/FEB/MAR           | 10            | 0         | 0             | JAN/FEB/MAR           | 498                       | 0                       | 0                                                  |  |
| APR/MAY/JUNE          | 3             | 0         | 0             | APR/MAY/JUNE          | 29                        | 0                       | 0                                                  |  |