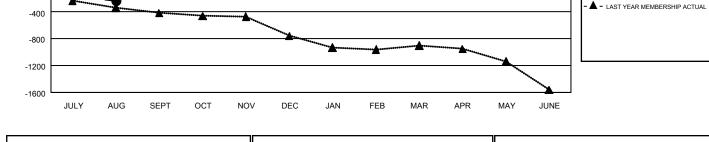

## GMT: MICHAEL MOLENDA

REPORT DOES NOT INCLUDE CLUBS IN UNDISTRICTED AREAS.

| Clubs                 |               |           |               | Members               |                           |                         |                                                    |  |
|-----------------------|---------------|-----------|---------------|-----------------------|---------------------------|-------------------------|----------------------------------------------------|--|
| RESULTS FOR 2018-2019 |               |           |               | RESULTS FOR 2018-2019 |                           |                         |                                                    |  |
| QUARTER               | NEW CLUB GOAL | NEW CLUBS | DROPPED CLUBS | QUARTER               | MEMBER GROWTH NET<br>GOAL | MEMBER GROWTH<br>ACTUAL | DROPPED<br>MEMBERS ACTUAL<br>(including transfers) |  |
| JULY/AUG/SEPT         | 5             | 0         | 9             | JULY/AUG/SEPT         | 101                       | 518                     | 677                                                |  |
| OCT/NOV/DEC           | 11            | 0         | 0             | OCT/NOV/DEC           | 442                       | 0                       | 0                                                  |  |
| JAN/FEB/MAR           | 10            | 0         | 0             | JAN/FEB/MAR           | 498                       | 0                       | 0                                                  |  |
| APR/MAY/JUNE          | 3             | 0         | 0             | APR/MAY/JUNE          | 29                        | 0                       | 0                                                  |  |